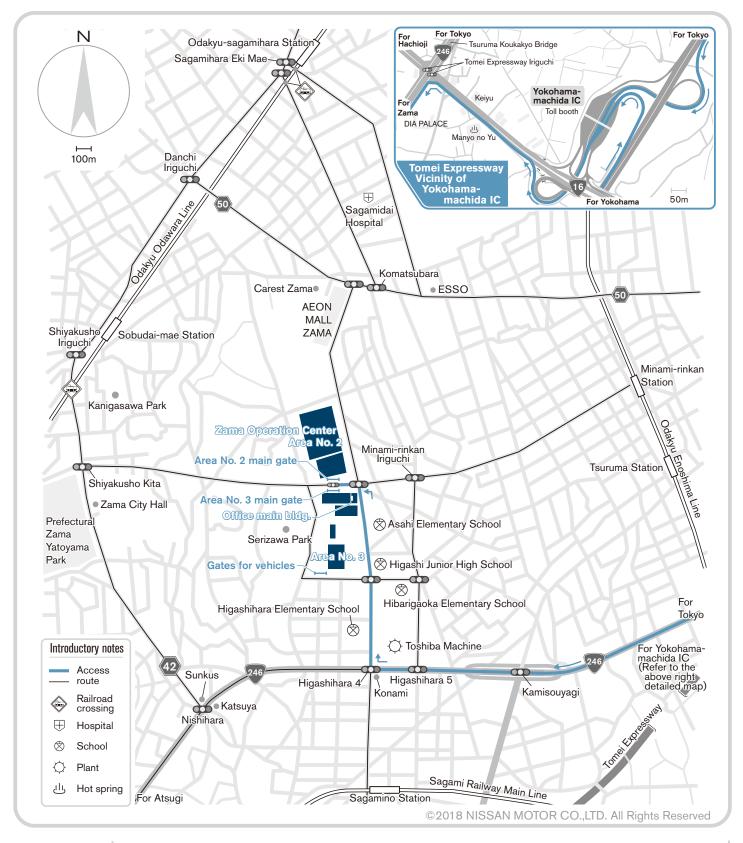

Access by Car

10-1, Hironodai 2-chome, Zama-shi, Kanagawa 252-8502

## Phone 046-252-3211

By Car [From Yokohama-machida IC]

Head towards Hachioji on National Road Route 16 from the Tomei Expressway Yokohama-machida Interchange, take a left turn on National Road Route 246, take a right turn at the Higashihara 4-chome intersection, take a left turn at the second traffic light, which then leads to the main gate of Zama Operation Center in front of the first traffic light (exclusive traffic light in front of main gate).

(Takes about 15 to 30 min. from Tomei Expressway "Yokohama-machida Interchange" (Depending on traffic.))

Access

A map for access by bus or on foot is available separately.