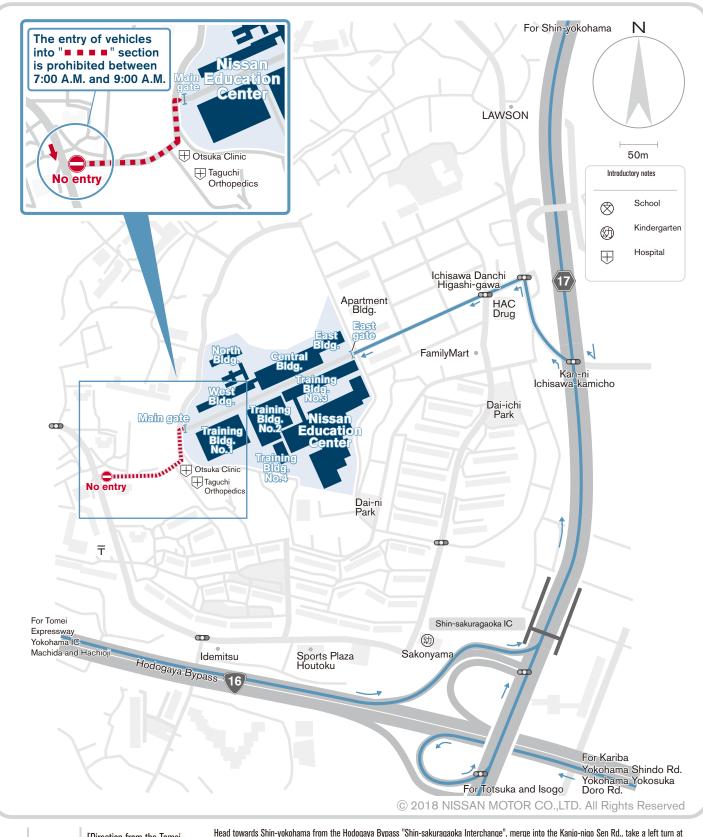

910, Ichisawa-cho, Asahi-ku, Yokohama-shi, Kanagawa 241-0014 Phone 045-371-5523 (Area General Affairs Office) 045-371-5334 (Front desk)

| Access | Hodogaya<br>Bypass                | [Direction from the Tomei<br>Expressway Yokohama IC] | Head towards Shin-yokohama from the Hodogaya Bypass "Shin-sakuragaoka Interchange", merge into the Kanjo-nigo Sen Rd., take a left turn at the first traffic light (Kan-ni Ichisawa-kamicho), take a left turn at the first traffic light, which then leads to the eastern gate of Nissan Education Center at the end of the road. (Takes about 5 min. from the Hodogaya Bypass "Shin-sakuragaoka Interchange".)                |
|--------|-----------------------------------|------------------------------------------------------|---------------------------------------------------------------------------------------------------------------------------------------------------------------------------------------------------------------------------------------------------------------------------------------------------------------------------------------------------------------------------------------------------------------------------------|
|        |                                   | [Direction from Kariba]                              | Take a left turn at the traffic light by the "Shin-sakuragaoka Interchange" exit of the Hodogaya Bypass towards Shin-yokohama, take a left turn at<br>the second traffic light (Kan-ni Ichisawa-kamicho), take a left turn at the first traffic light, which then leads to the eastern gate of Nissan Education<br>Center at the end of the road. (Takes about 7 min. from the Hodogaya Bypass "Shin-sakuragaoka Interchange".) |
|        | Kanjo-nigo<br>Sen Rd.<br>(Kan-ni) | [The direction from<br>Shin-yokohama]                | Take a right turn at the "Kan-ni Ichisawa-kamicho" intersection of the Kanjo-nigo Sen Rd., take a left turn at the first traffic light, which then leads<br>to the eastern gate of Nissan Education Center at the end of the road.<br>(Takes about 5 min. from the "Kan-ni Ichisawa-kamicho" intersection.)                                                                                                                     |
|        |                                   | [Direction from Higashi-totsuka]                     | Take a left turn at the "Kan-ni Ichisawa-kamicho" intersection of the Kanjo-nigo Sen Rd., take a left turn at the first traffic light, which then leads to the eastern gate of Nissan Education Center at the end of the road. (Takes about 5 min. from the Hodogaya Bypass "Shin-sakuragaoka Interchange".)                                                                                                                    |